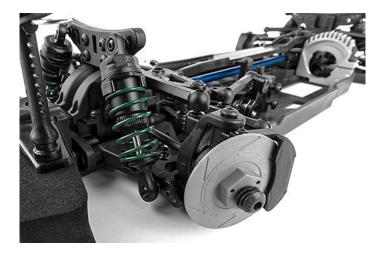

## NEW! APEX Limited Edition 1:10 4WD Touring Car Kit Available for the North American market only

For a limited time, Team Associated is proud to offer our 1:10 scale APEX Touring car in kit form.

Make it your own! The APEX Touring kit is the perfect platform for school projects or customers on a budget who want to get started in VTA, Touring on-road racing, or drifting.

## Items needed for operation:

1:10 electric motor, electronic speed control, steering servo, 48-pitch pinion, battery, battery charger, 2-channel surface transmitter, 2-channel receiver, 1:10 190mm on-road car body, paint for body, 1:10 scale touring car wheels and tires, tire glue, and tools for assembly. Assembly required.

| UPC: 784695 301191 | #30119 | APEX Limited Edition 1:10 4WD<br>Touring Car Kit |
|--------------------|--------|--------------------------------------------------|
|--------------------|--------|--------------------------------------------------|