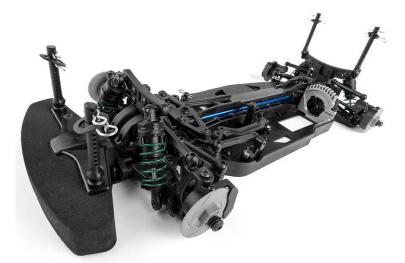

## NEW! APEX Limited Edition 1:10 4WD Touring Car Kit Available for the North American market only

For a limited time, Team Associated is proud to offer our 1:10 scale APEX Touring car in kit form.

Make it your own! The APEX Touring kit is the perfect platform for school projects or customers on a budget who want to get started in VTA, Touring on-road racing, or drifting.

## Items needed for operation:

1:10 electric motor, electronic speed control, steering servo, 48-pitch pinion, battery, battery charger, 2-channel surface transmitter, 2-channel receiver, 1:10 190mm on-road car body, paint for body, 1:10 scale touring car wheels and tires, tire glue, and tools for assembly. Assembly required.

| UPC: 784695 301191 | #30119 | APEX Limited Edition 1:10 4WD<br>Touring Car Kit |
|--------------------|--------|--------------------------------------------------|
|--------------------|--------|--------------------------------------------------|